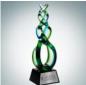

## **Art Glass Green Double Helix Award**

Material: Mouth Blown Glass, Optical Crystal Personalizaiton Method: Sandblast Etch

| Size | SKU      | H x W x D                                   | Wt (IBs) | Price    |
|------|----------|---------------------------------------------|----------|----------|
| NA   | 170190-G | w/Gold Plate 11-3/4" x<br>3-1/2" x 3-1/2"   | 7.0      | \$119.00 |
| NA   | 170190-S | w/Silver Plate 11-3/4" x<br>3-1/2" x 3-1/2" | 7.0      | \$119.00 |
| NA   | 170190   | Sandblasted 11-3/4" x<br>3-1/2" x 3-1/2"    | 7.0      | \$129.00 |

## **Description**

This Art Piece takes Two Simple Strands and Intricately Twists to Create a Double Helix Shape. The Green and Blue Perfectly Offsets One Another to Evoke a Sense of Calmness. With a Logo and Verbiage Engraved on the Black Crystal Base, it is Truly an Unique Award, Ideal for any Recognition Occasion. \*Minor bubbles, flaw lines or size/shape/color variation between each piece are considered acceptable due to the nature of the mouth blown manufacturing process.