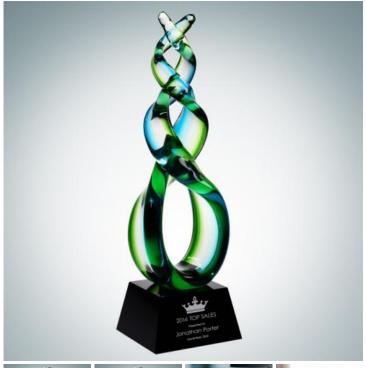

## **Art Glass Green Double Helix Award**

Material: Mouth Blown Glass, Optical Crystal Personalizaiton Method: Sandblast Etch

| Size | SKU      | H x W x D                                   | Wt (IBs) | Price    |
|------|----------|---------------------------------------------|----------|----------|
| NA   | 170190-G | w/Gold Plate 11-3/4" x<br>3-1/2" x 3-1/2"   | 7.0      | \$119.00 |
| NA   | 170190-S | w/Silver Plate 11-3/4" x<br>3-1/2" x 3-1/2" | 7.0      | \$119.00 |
| NA   | 170190   | Sandblasted 11-3/4" x<br>3-1/2" x 3-1/2"    | 7.0      | \$129.00 |

## **Description**

This Art Piece takes Two Simple Strands and Intricately Twists to Create a Double Helix Shape. The Green and Blue Perfectly Offsets One Another to Evoke a Sense of Calmness. With a Logo and Verbiage Engraved on the Black Crystal Base, it is Truly an Unique Award, Ideal for any Recognition Occasion. \*Minor bubbles, flaw lines or size/shape/color variation between each piece are considered acceptable due to the nature of the mouth blown manufacturing process.