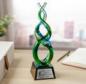

## **Art Glass Green Double Helix Award**

Material: Mouth Blown Glass, Optical Crystal Personalizaiton Method: Sandblast Etch

| Size | SKU      | H x W x D                                   | Wt (IBs) | Price    |
|------|----------|---------------------------------------------|----------|----------|
| NA   | 170190-G | w/Gold Plate 11-3/4" x<br>3-1/2" x 3-1/2"   | 7.0      | \$119.00 |
| NA   | 170190-S | w/Silver Plate 11-3/4" x<br>3-1/2" x 3-1/2" | 7.0      | \$119.00 |
| NA   | 170190   | Sandblasted 11-3/4" x<br>3-1/2" x 3-1/2"    | 7.0      | \$129.00 |

## **Description**

This Art Piece takes Two Simple Strands and Intricately Twists to Create a Double Helix Shape. The Green and Blue Perfectly Offsets One Another to Evoke a Sense of Calmness. With a Logo and Verbiage Engraved on the Black Crystal Base, it is Truly an Unique Award, Ideal for any Recognition Occasion. \*Minor bubbles, flaw lines or size/shape/color variation between each piece are considered acceptable due to the nature of the mouth blown manufacturing process.