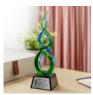

## **Art Glass Green Double Helix Award**

Material: Mouth Blown Glass, Optical Crystal Personalizaiton Method: Sandblast Etch

| Size | SKU      | H x W x D                                   | Wt (IBs) | Price    |
|------|----------|---------------------------------------------|----------|----------|
| NA   | 170190-G | w/Gold Plate 11-3/4" x<br>3-1/2" x 3-1/2"   | 7.0      | \$119.00 |
| NA   | 170190-S | w/Silver Plate 11-3/4" x<br>3-1/2" x 3-1/2" | 7.0      | \$119.00 |
| NA   | 170190   | Sandblasted 11-3/4" x<br>3-1/2" x 3-1/2"    | 7.0      | \$129.00 |

## **Description**

This Art Piece takes Two Simple Strands and Intricately Twists to Create a Double Helix Shape. The Green and Blue Perfectly Offsets One Another to Evoke a Sense of Calmness. With a Logo and Verbiage Engraved on the Black Crystal Base, it is Truly an Unique Award, Ideal for any Recognition Occasion. \*Minor bubbles, flaw lines or size/shape/color variation between each piece are considered acceptable due to the nature of the mouth blown manufacturing process.